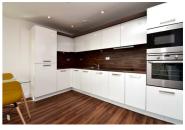

The property comprises a generously sized reception room/kitchen with integrated fridge/freezer, fan oven, microwave and dishwasher. Further benefits include a private balcony, bedroom with fitted wardrobes and a contemporary bathroom.