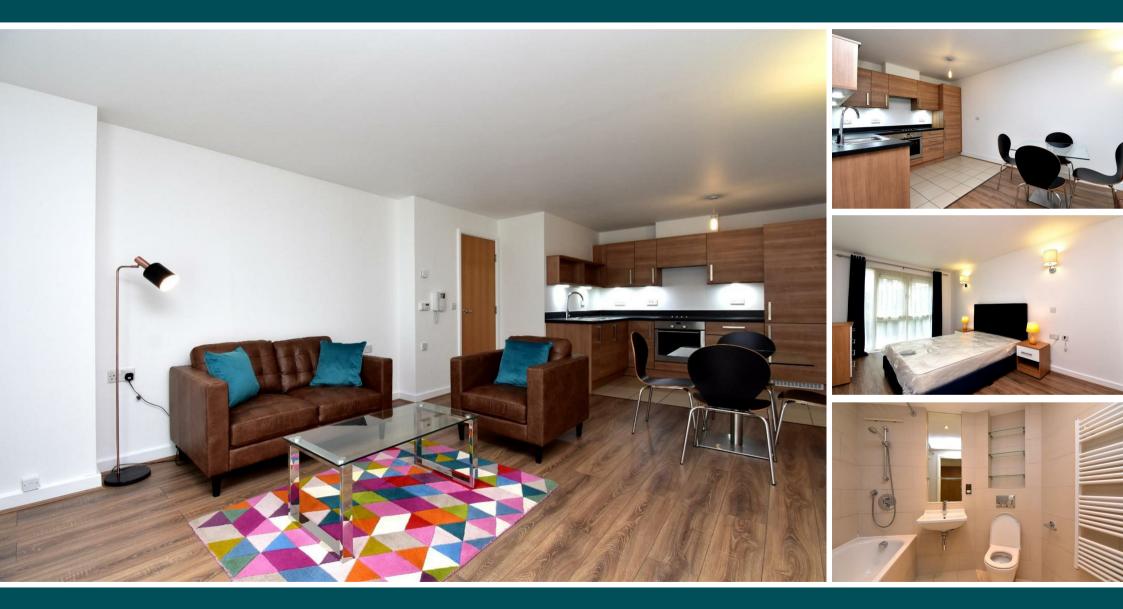

- CLOSE TO LONDON DESIGNER OUTLET
- IDEAL FOR A COUPLE
- AVAILABLE NOW

This is a stunning one bedroom SPACIOUS apartment in the prestigious development moments from Wembley Park station.

The apartment is high spec which offers a large open plan reception room, kitchen with integrated appliances including dishwasher, tiled bathroom and a storage cupboard. It further benefits from underflooring heating, access to a communal courtyard and 24 Hour concierge service.