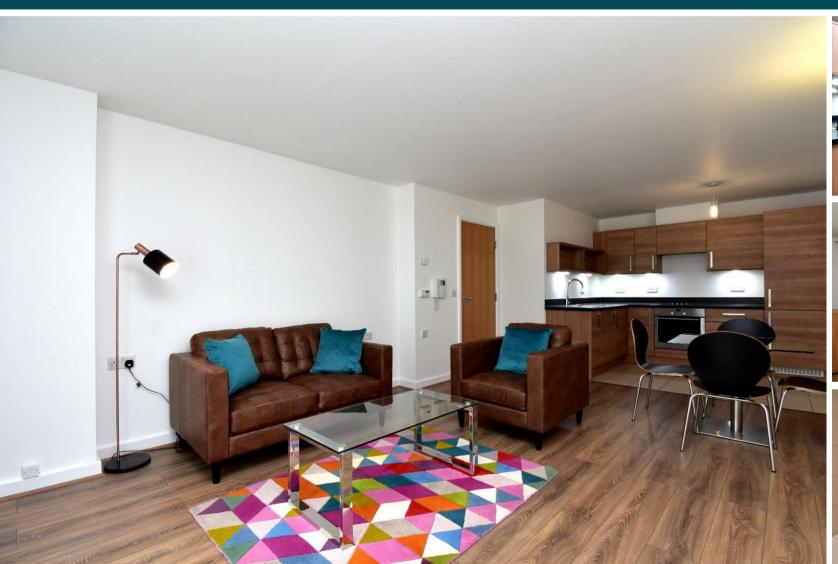

- INCLUDING ELECTRICITY BILLS
- FURNISHED OR UNFURNISHED
- CLOSE TO WEMBLEY PARK STATION

- CLOSE TO LONDON DESIGNER OUTLET
- IDEAL FOR A COUPLE
- AVAILABLE NOW

Including Electricity - This is a stunning one bedroom SPACIOUS apartment in the prestigious development moments from Wembley Park station.

The apartment is high spec which offers a large open plan reception room, kitchen with integrated appliances including dishwasher, tiled bathroom and a storage cupboard. It further benefits from underflooring heating, access to a communal courtyard and 24 Hour concierge service.