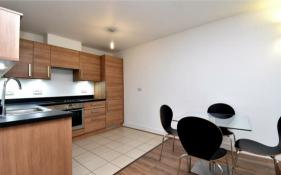

The apartment is high spec which offers a large open plan reception room, kitchen with integrated appliances including dishwasher, tiled bathroom and a storage cupboard. It further benefits from underflooring heating, access to a communal courtyard and 24 Hour concierge service.