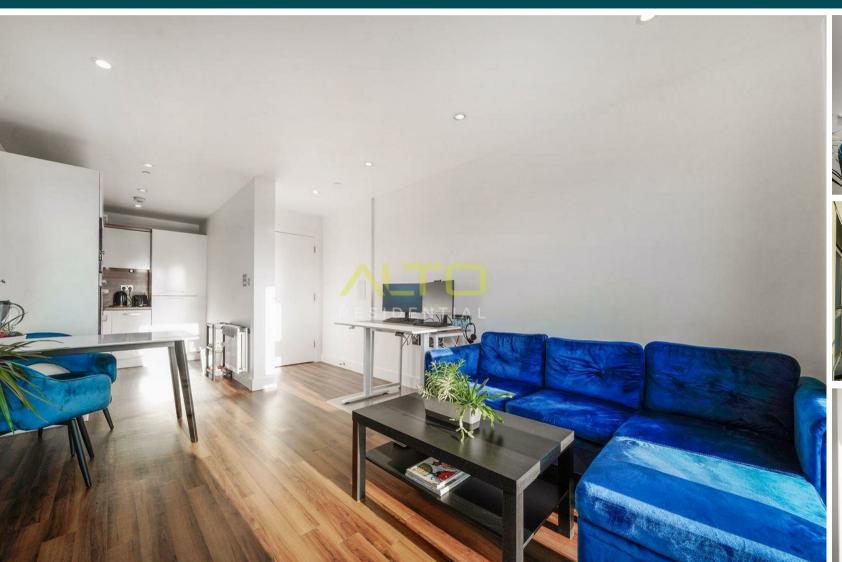

- TWO DOUBLE BEDROOMS.
- CLOSE TO ALPERTON STATION
- PART FURNISHED

- TWO BATHROOMS
- IMMACULATE CONDITION
- AVAILABLE NOW

A spacious flat overlooking the Grand Union Canal, just moments from Alperton Station. Finished to an exceptional standard & offering modern accommodation. The property has been repainted throughout with new carpets and new window coverings.

The property comprises of a generously sized reception room/kitchen with integrated fridge/freezer, fan oven, microwave and dishwasher. Further benefits include a private balcony, two double bedrooms with wardrobes (one with an ensuite), contemporary bathroom, storage cupboard with a washing machine.