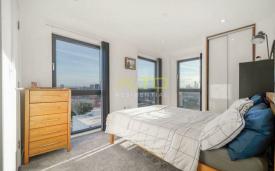

The property comprises of a generously sized reception room/kitchen with integrated fridge/freezer, fan oven, microwave and dishwasher. Further benefits include a private balcony, two double bedrooms with wardrobes (one with an ensuite), contemporary bathroom, storage cupboard with a washing machine.