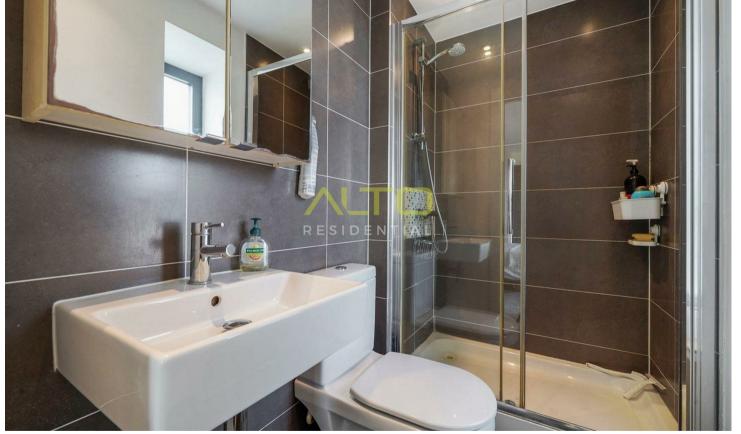

The property comprises of a generously sized reception room/kitchen with integrated fridge/freezer, fan oven, microwave and dishwasher. Further benefits include a private balcony, two double bedrooms with wardrobes (one with an ensuite), contemporary bathroom, storage cupboard with a washing machine.