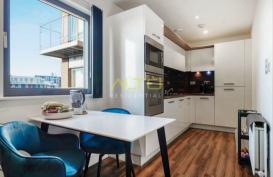

The property comprises of a generously sized reception room/kitchen with integrated fridge/freezer, fan oven, microwave and dishwasher. Further benefits include a private balcony, two double bedrooms with wardrobes (one with an ensuite), contemporary bathroom, storage cupboard with a washing machine.