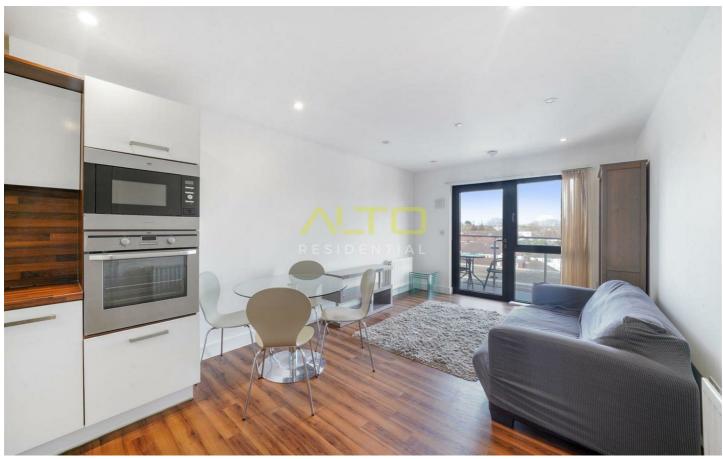

Flat 21, Atlip Road, Wembley, Middlesex, HAO 4GJ £1,600 PCM

This exceptional one bedroom apartment measuring 46 sq m will be perfect for a couple looking for a modern property, a large open-plan kitchen/living area, private balcony overlooking Grand Union Canal and optional allocated parking space for £100 per calendar month.

Ideally located alongside the canal moments from the amenities in Alperton and Alperton Station. Motorists benefit from easy access on to the A406 and A40.

- MODERN APARTMENT
- PRIVATE BALCONY
- EPC RATING B