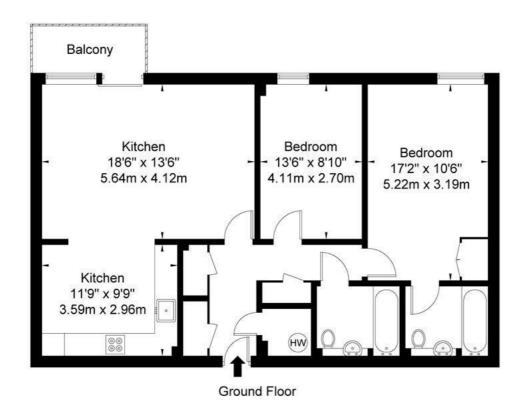

## **Turner House Cassilis Road E14 9LJ**

Approx Gross Internal Area = 85.3 sg m / 918 sg ft

Ref

Copyright

De LAN

The Floor plan is not to scale and measurements and areas shown are approximate and therefore should be used for illustrative purposes only. The plan has been prepared in accordance with the RICS code of Measuring Practice and whilst we have confidence in the information produced it must not be relied on.