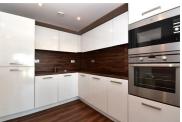

Flat 21, Atlip Road, Wembley, Middlesex, HAO 4GJ £1,650 PCM

This exceptional one bedroom apartment measuring 46 sq m will be perfect for a couple looking for a modern property, a large open-plan kitchen/living area, private balcony overlooking Grand Union Canal and optional allocated parking space for £50 per calendar month.

Ideally located alongside the canal moments from the amenities in Alperton and Alperton Station. Motorists benefit from easy access on to the A406 and A40.

- MODERN APARTMENT
- PRIVATE BALCONY
- EPC RATING B

- ALLOCATED PARKING (OPTIONAL)
- FULLY FURNISHED
- AVAILABLE NOW