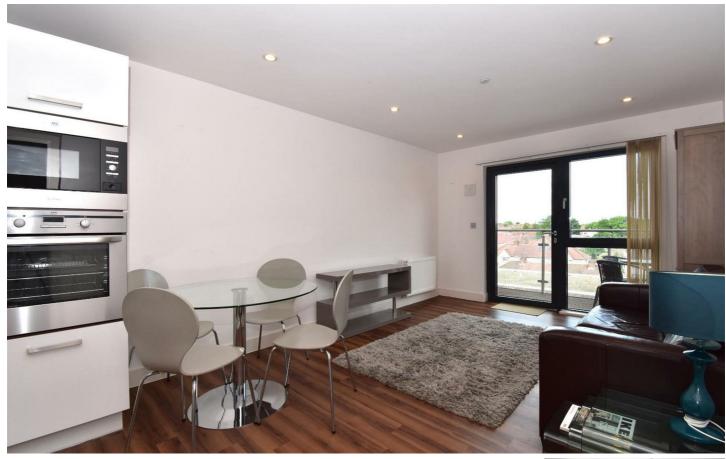

Flat 21, Atlip Road, Wembley, Middlesex, HAO 4GJ £1,650 PCM

This exceptional one bedroom apartment measuring 46 sq m will be perfect for a couple looking for a modern property, a large open-plan kitchen/living area, private balcony overlooking Grand Union Canal and optional allocated parking space for £50 per calendar month.

Ideally located alongside the canal moments from the amenities in Alperton and Alperton Station. Motorists benefit from easy access on to the A406 and A40.

- MODERN APARTMENT
- PRIVATE BALCONY
- EPC RATING B

- ALLOCATED PARKING (OPTIONAL)
- FULLY FURNISHED
- AVAILABLE NOW