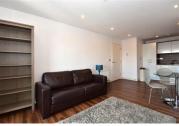

Flat 21, Atlip Road, Wembley, Middlesex, HAO 4GJ £1,650 PCM

This exceptional one bedroom apartment measuring 46 sq m will be perfect for a couple looking for a modern property, a large open-plan kitchen/living area, private balcony overlooking Grand Union Canal and optional allocated parking space for £50 per calendar month.

Ideally located alongside the canal moments from the amenities in Alperton and Alperton Station. Motorists benefit from easy access on to the A406 and A40.

- MODERN APARTMENT
- PRIVATE BALCONY
- EPC RATING B

- ALLOCATED PARKING (OPTIONAL)
- FULLY FURNISHED
- AVAILABLE NOW