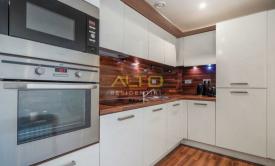

- Two Bedrooms
- Stunning London Views
- Newly Carpeted

- Eighth Floor
- Repainted Throughout
- Available Now

An immaculate eighth-floor apartment offering 759 sq ft (70 sq m) of well-designed living space. The property enjoys abundant natural light through large windows and features stunning views from its private balcony.

The apartment includes two double bedrooms, two bathrooms (one en-suite), ample storage and an L-shaped balcony overlooking London. It has been freshly repainted and fitted with new carpets.

Conveniently located just a short walk from Alperton and Hanger Lane stations (Piccadilly and Central lines) and within easy reach of the A406 and A40.