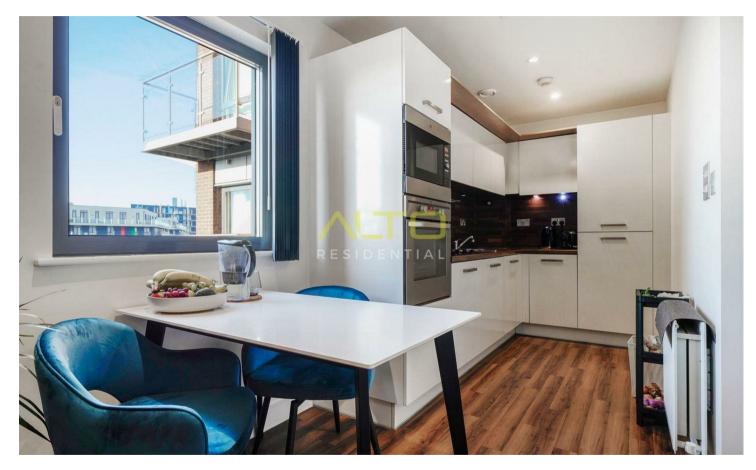

- Two Bedrooms
- Stunning London Views
- Newly Carpeted

- Eighth Floor
- Repainted Throughout
- Available Now

An immaculate eighth-floor apartment offering 759 sq ft (70 sq m) of well-designed living space. The property enjoys abundant natural light through large windows and features stunning views from its private balcony.

The apartment includes two double bedrooms, two bathrooms (one en-suite), ample storage and an L-shaped balcony overlooking London. It has been freshly repainted and fitted with new carpets.

Conveniently located just a short walk from Alperton and Hanger Lane stations (Piccadilly and Central lines) and within easy reach of the A406 and A40.