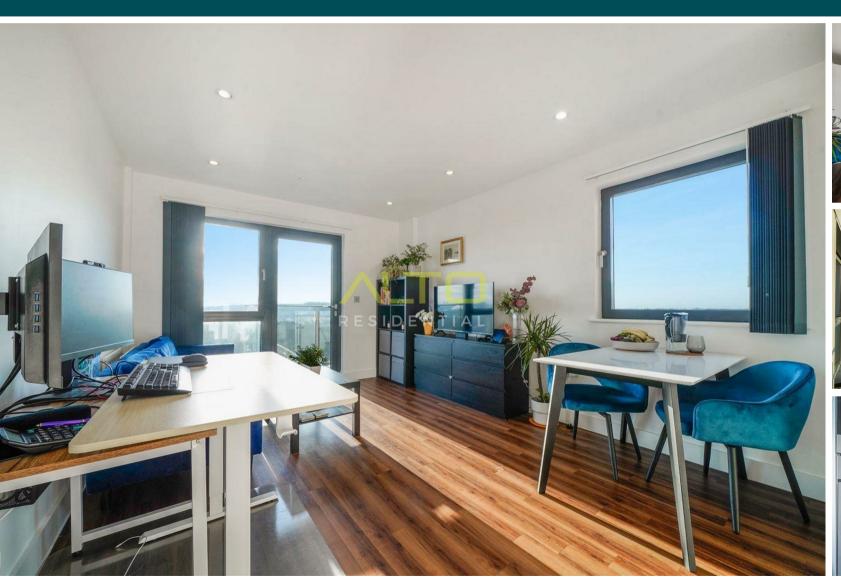

- Two Bedrooms
- Stunning London Views
- Newly Carpeted

- Eighth Floor
- Repainted Throughout
- Available Now

An immaculate eighth-floor apartment offering 759 sq ft (70 sq m) of well-designed living space. The property enjoys abundant natural light through large windows and features stunning views from its private balcony.

The apartment includes two double bedrooms, two bathrooms (one en-suite), ample storage and an L-shaped balcony overlooking London. It has been freshly repainted and fitted with new carpets.

Conveniently located just a short walk from Alperton and Hanger Lane stations (Piccadilly and Central lines) and within easy reach of the A406 and A40.