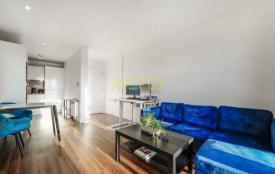

- Two Bedrooms
- Stunning London Views
- Newly Carpeted

- Eighth Floor
- Repainted Throughout
- Available Now

An immaculate eighth-floor apartment offering 759 sq ft (70 sq m) of well-designed living space. The property enjoys abundant natural light through large windows and features stunning views from its private balcony.

The apartment includes two double bedrooms, two bathrooms (one en-suite), ample storage and an L-shaped balcony overlooking London. It has been freshly repainted and fitted with new carpets.

Conveniently located just a short walk from Alperton and Hanger Lane stations (Piccadilly and Central lines) and within easy reach of the A406 and A40.