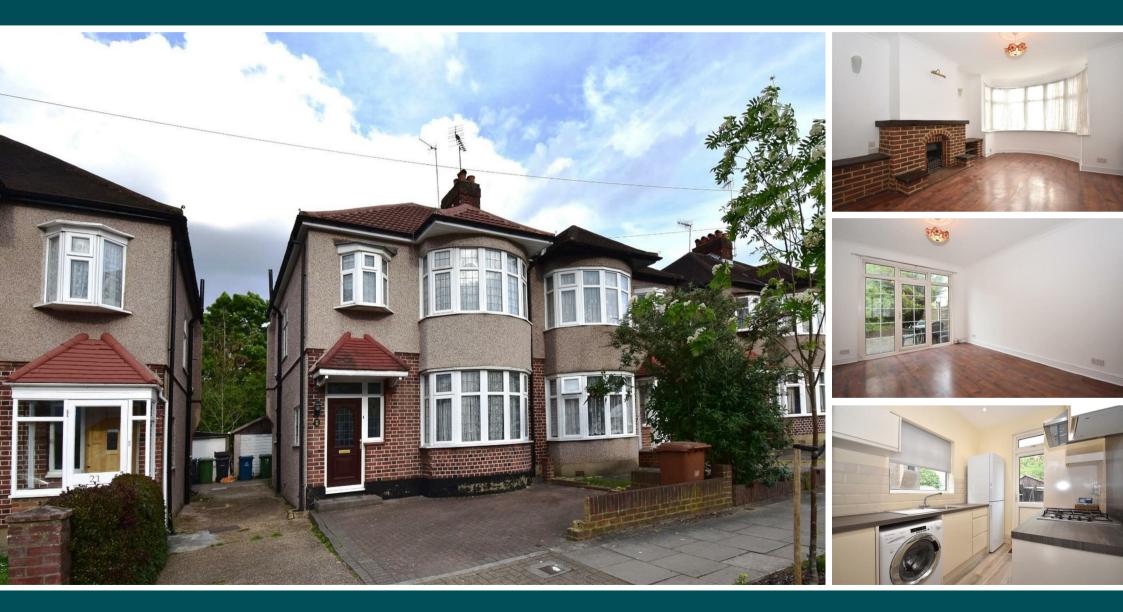

020 3965 7777 office@altoresidential.co.uk altoresidential.co.uk

Dorchester Avenue, Harrow, Middlesex, HA2 7AX

£2,200 PCM

- REFURBISHED HOUSE
- LARGE REAR GARDEN
- GARAGE

- SPACIOUS RECEPTION ROOM
- OFF STREET PARKING
- AVAILABLE NOW

A well presented three bedroom semi detached home located minutes from West Harrow (Metropolitan line) station.

The ground floor of this delightful family home comprises of a large reception room and a newly fitted kitchen. Stairs lead to the first floor where there are three spacious and well-proportioned bedrooms, along with a four piece bathroom suite. All rooms provide ample storage and fitted wardrobe space for a growing family.

Additional key benefits of this property include off street parking and use of a garage. The property has been refurbished and is in immaculate condition.

Dorchester Road is located minutes away from West Harrow (Metropolitan line) station. Local well regarded schools including Vaughan Primary School and Whitmore High School are also close by.