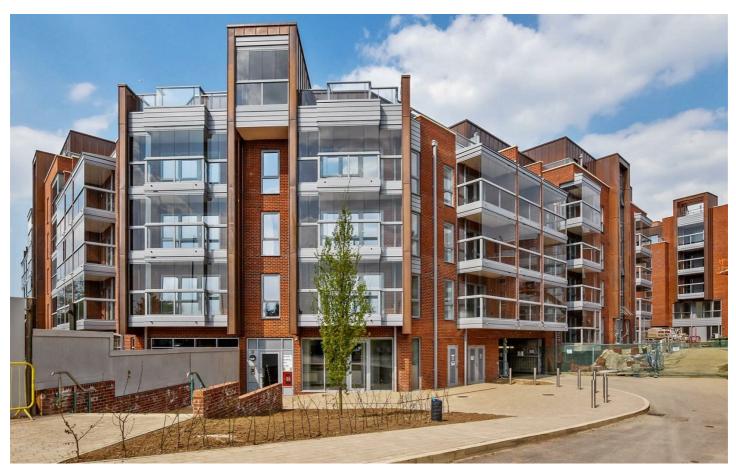

## Flat 1, 1 Wilkinson Close, London, NW2 6GN

£2,000 PCM

AVAILABLE END MARCH - This is a stunning apartment set in this design-led development in Cricklewood with an allocated parking space and direct access to beautiful communal gardens.

The apartment is very high spec in excellent neutral décor and comprises a large open plan reception room with engineered oak flooring leading to the terrace, modern fitted kitchen with integrated Siemens appliances, master bedroom with an en-suite, good sized second bedroom and a family bathroom. The development will offer residents access to communal landscaped gardens and courtyards, allocated parking, concierge facilities and on-site gym.