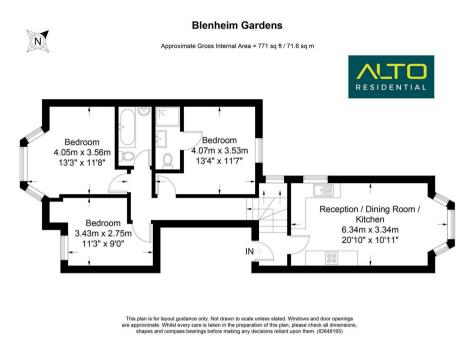

### **Floor Plan**

#### Accommodation

- THREE DOUBLE BEDROOMS
- HIGH CEILINGS
- TWO BATHROOMS
- WOODEN FLOORING
- PERFECT FOR SHARERS
- CLOSE TO WILLESDEN GREEN STATION