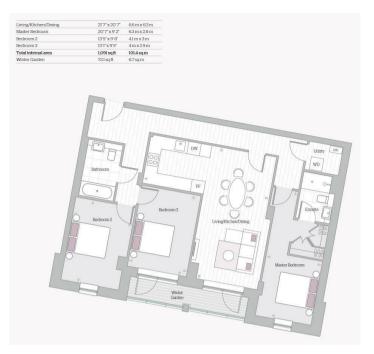

## **Floor Plan**

#### Accommodation

- THREE DOUBLE BEDROOMS
- TWO BATHROOMS
- ENGINEERED OAK FLOORING
- ON-SITE GYM
- ALLOCATED PARKING
- AVAILABLE NOW