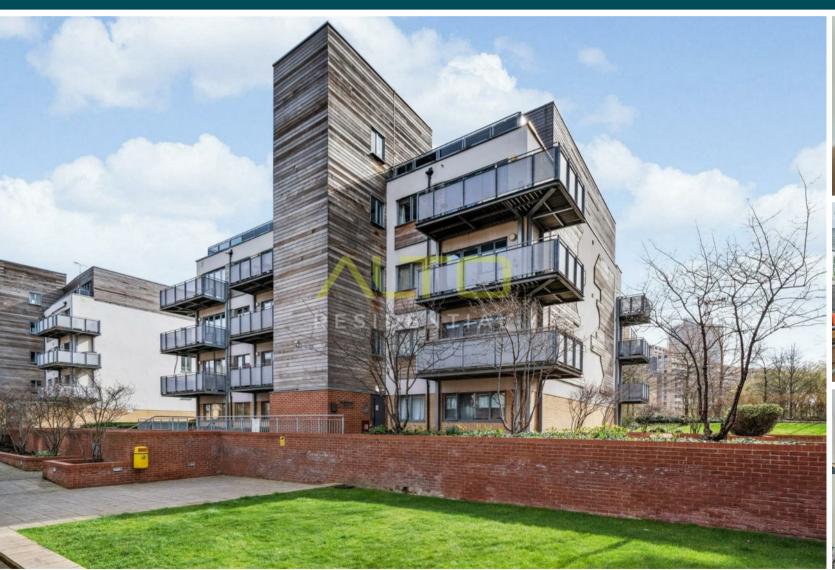

- UNFURNISHED OR FURNISHED
- MODERN DEVELOPMENT
- TWO BATHROOMS

- PRIVATE I -SHAPED BALCONY
- ALLOCATED PARKING SPACE
- AVAILABLE MAY 2021

A stunning and bright home with an allocated parking space, the property has an open-plan kitchen and living area leading to a large private L-shaped balcony and a storage cupboard. An in-person viewing is essential to really appreciate the benefits this property has to offer.