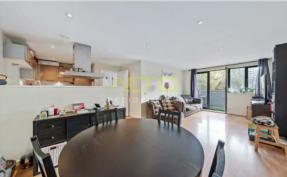

- UNFURNISHED OR FURNISHED
- MODERN DEVELOPMENT
- TWO BATHROOMS

- PRIVATE I -SHAPED BALCONY
- ALLOCATED PARKING SPACE
- AVAILABLE MAY 2021

A stunning and bright home with an allocated parking space, the property has an open-plan kitchen and living area leading to a large private L-shaped balcony and a storage cupboard. An in-person viewing is essential to really appreciate the benefits this property has to offer.