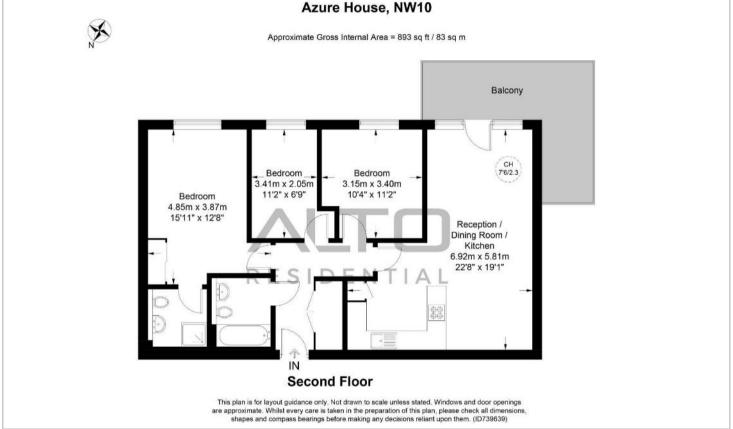

- UNFURNISHED OR FURNISHED
- MODERN DEVELOPMENT
- TWO BATHROOMS

- PRIVATE I -SHAPED BALCONY
- ALLOCATED PARKING SPACE
- AVAILABLE MAY 2021

A stunning and bright home with an allocated parking space, the property has an open-plan kitchen and living area leading to a large private L-shaped balcony and a storage cupboard. An in-person viewing is essential to really appreciate the benefits this property has to offer.

The flat has well-arranged accommodation that offers great natural light from its large windows and beautiful views from its private balcony. Benefits include an en-suite and a spacious integrated kitchen.