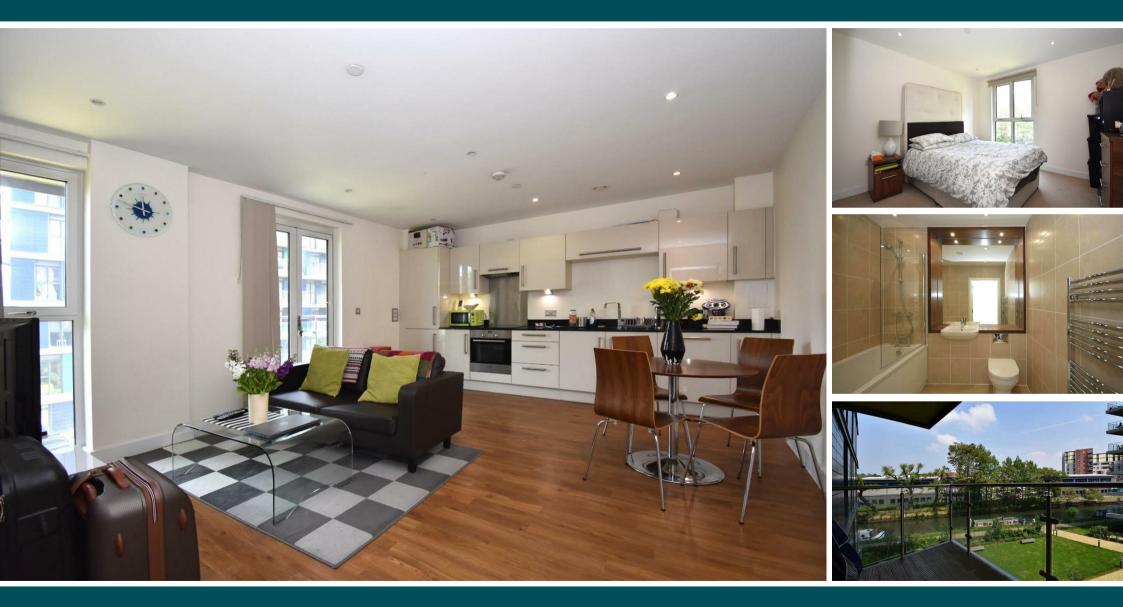

020 3965 7777 office@altoresidential.co.uk altoresidential.co.uk

Aylesbury House, Hatton Road, Wembley, Middlesex, HAO 1QW

£1,450 PCM

- MODERN APARTMENT
- UNDERFLOOR HEATING
- FURNISHED OR UNFURNISHED

- FITTED WARDROBE
- CLOSE TO HANGER LANE
- AVAILABLE APRIL 2021

This exceptional one bedroom apartment measuring 53 sq m will be perfect for a couple looking for a modern property. With large open-plan kitchen/living area, private balcony and comes fully furnished.

Ideally located along side the canal moments from the amenities in Alperton and Alperton Station. Motorists benefit from easy access on to the A406 and A40.

Energy Efficiency Rating
Current
Prevenest

Vary energy efficient - lower running costs
Prevenest
Current
Prevenest