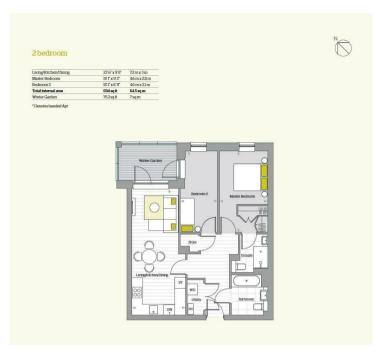

#### Floor Plan



#### Accommodation

- MODERN APARTMENT
- TWO BATHROOMS
- ALLOCATED PARKING
- CONCIERGE / GYM
- EPC RATING B
- ENGINEERED OAK FLOORING







# Area Map



### **Viewing**

Please contact us on 020 3965 7777 if you wish to arrange a viewing appointment for this property or require further information.

## **Energy Efficiency Graph**



91 91

These particulars, whilst believed to be accurate are set out as a general outline only for guidance and do not constitute any part of an offer or contract. Intending purchasers should not rely on them as statements of representation of fact, but must satisfy themselves by inspection or otherwise as to their accuracy. No person in this firms employment has the authority to make or give any representation or warranty in respect of the property.