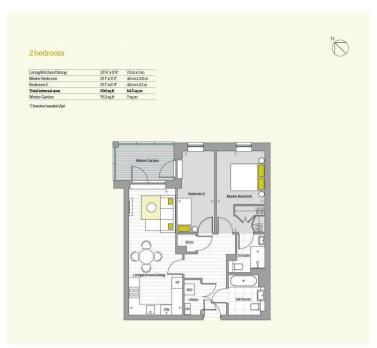

### Floor Plan

#### Accommodation

- MODERN APARTMENT
- TWO BATHROOMS
- ALLOCATED PARKING
- CONCIERGE / GYM
- EPC RATING B
- ENGINEERED OAK FLOORING

91 91