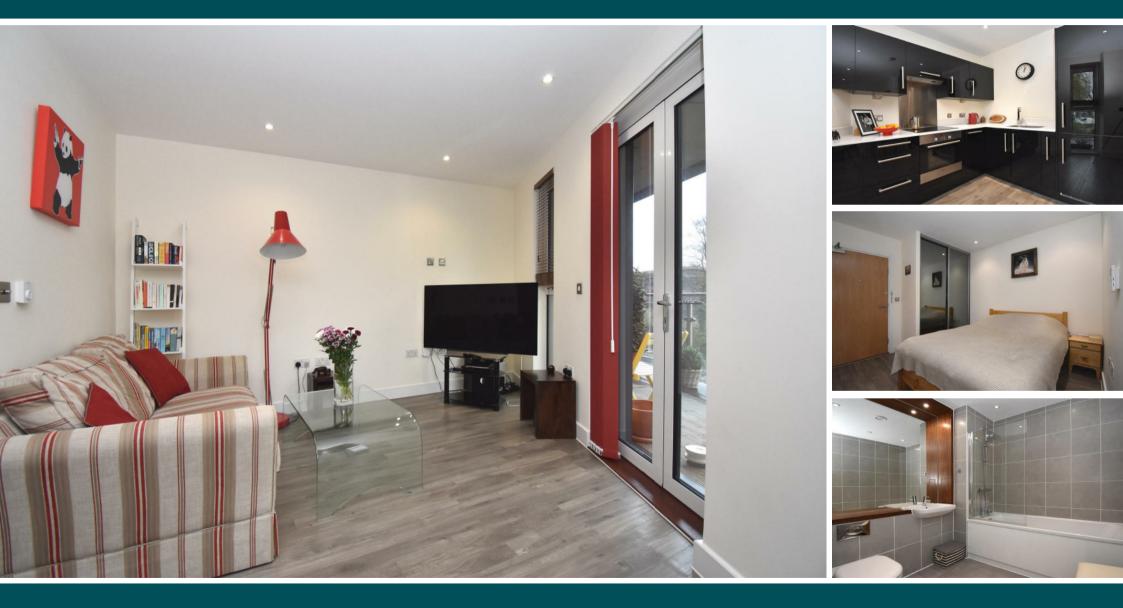

020 3965 7777 office@altoresidential.co.uk altoresidential.co.uk

Hatton Road, Wembley, Middlesex, HAO 1QW

£1,400 PCM

- SPACIOUS STUDIO APARTMENT
- EXCELLENT STORAGE SPACE
- LARGE PRIVATE BALCONY

- UNDERFLOOR HEATING
- WOOD FLOORING THROUGHOUT
- AVAILABLE NOW

A well maintained larger than average studio apartment set within a modern building overlooking the Grand Union Canal from its balcony.

Further features include integrated dishwasher, underfloor heating, excellent storage space, wood flooring throughout, double glazed windows, large balcony and on-site security.