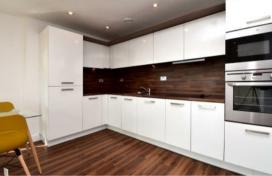

The property has been repainted throughout. It offers a generously sized reception room/kitchen with an integrated fridge/freezer, fan oven, microwave and dishwasher. Further benefits include a private balcony offering far-reaching London skyline views, bedroom with fitted wardrobe, contemporary bathroom and storage cupboard.