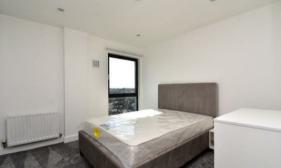

The property has been repainted throughout. It offers a generously sized reception room/kitchen with an integrated fridge/freezer, fan oven, microwave and dishwasher. Further benefits include a private balcony offering far-reaching London skyline views, bedroom with fitted wardrobe, contemporary bathroom and storage cupboard.