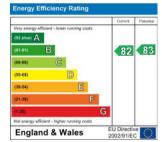

- SPACIOUS APARTMENT
- REPAINTED THROUGHOUT
- CLOSE TO A40 AND A406

- 12TH FLOOR
- FAR REACHING LONDON SKYLINE VIEWS
- AVAILABLE NOW

A spacious 12th-floor apartment offering 46 sq m of modern accommodation with London skyline views, overlooking the Grand Union Canal and moments from Alperton Station.

The property has been repainted throughout. It offers a generously sized reception room/kitchen with an integrated fridge/freezer, fan oven, microwave and dishwasher. Further benefits include a private balcony offering far-reaching London skyline views, bedroom with fitted wardrobe, contemporary bathroom and storage cupboard.

Alperton Underground Station (Piccadilly Line) is within walking distance, providing transport links into and out of the West End and City.







These particulars, whilst believed to be accurate are set out as a general outline only for guidance and do not constitute any part of an offer or contract. Intending purchasers should not rely on them as statements of representation of fact, but must satisfy themselves by inspection or otherwise as to their accuracy. No person in this firms employment has the authority to make or give any representation or warranty in respect of the property.