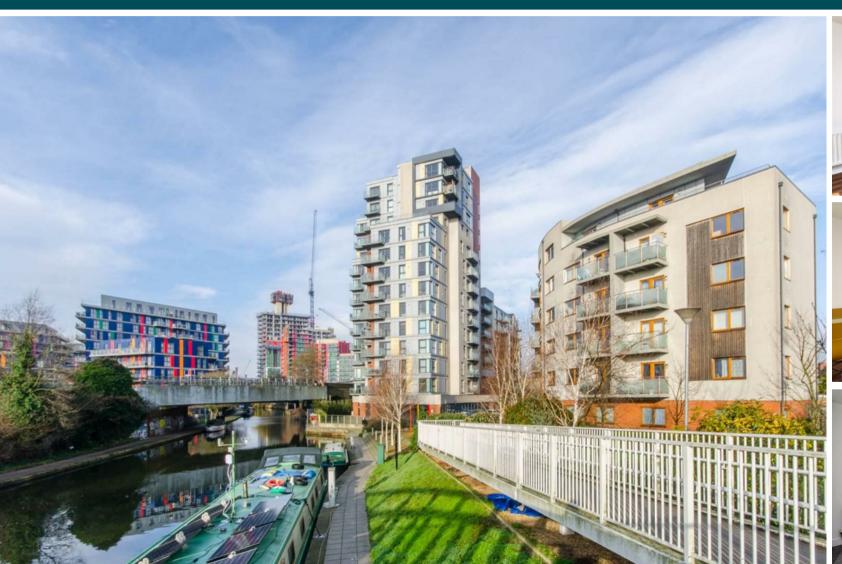

- SPACIOUS APARTMENT
- REPAINTED THROUGHOUT
- CLOSE TO A40 AND A406

- 12TH FLOOR
- FAR REACHING LONDON SKYLINE VIEWS
- AVAILABLE NOW

A spacious 12th-floor apartment offering 46 sq m of modern accommodation with London skyline views, overlooking the Grand Union Canal and moments from Alperton Station.

Alperton Underground Station (Piccadilly Line) is within walking distance, providing transport links into and out of the West End and City.

These particulars, whilst believed to be accurate are set out as a general outline only for guidance and do not constitute any part of an offer or contract. Intending purchasers should not rely on them as statements of representation of fact, but must satisfy themselves by inspection or otherwise as to their accuracy. No person in this firms employment has the authority to make or give any representation or warranty in respect of the property.