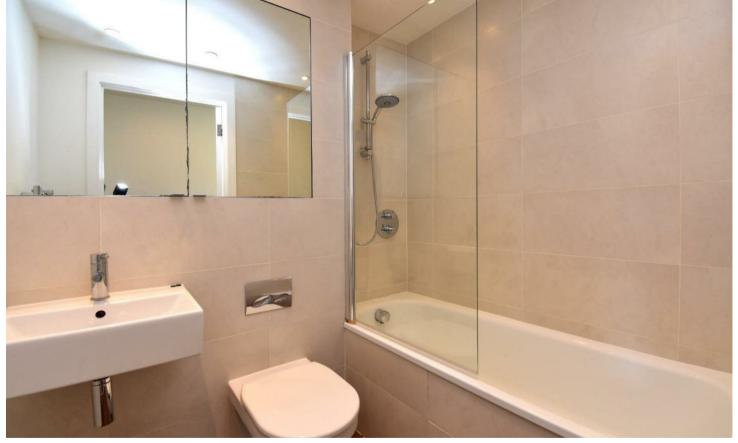

The property has been repainted throughout. It offers a generously sized reception room/kitchen with an integrated fridge/freezer, fan oven, microwave and dishwasher. Further benefits include a private balcony offering far-reaching London skyline views, bedroom with fitted wardrobe, contemporary bathroom and storage cupboard.