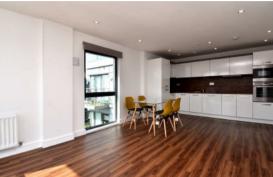

The property has been repainted throughout. It offers a generously sized reception room/kitchen with an integrated fridge/freezer, fan oven, microwave and dishwasher. Further benefits include a private balcony offering far-reaching London skyline views, bedroom with fitted wardrobe, contemporary bathroom and storage cupboard.