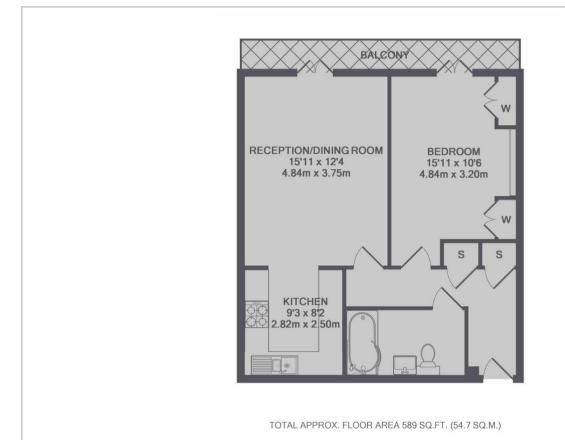

- Gated Development
- 580 Sq Ft
- Prestigious Development

- Residents Gym
- Lift Access
- Allocated Underground Parking

This spacious one bedroom apartment (circa 580 sq ft) has been recently refurbished with a private balcony overlooking communal grounds, lift access, underground parking, a residents gym and on site porter.