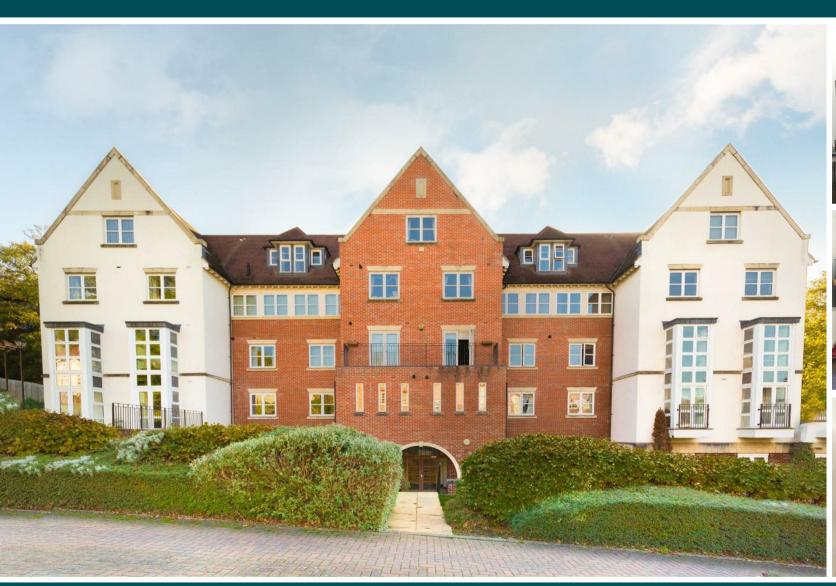

- Gated Development
- 580 Sq Ft
- Prestigious Development

- Residents Gym
- Lift Access
- Allocated Underground Parking

This spacious one bedroom apartment (circa 580 sq ft) has been recently refurbished with a private balcony overlooking communal grounds, lift access, underground parking, a residents gym and on site porter.