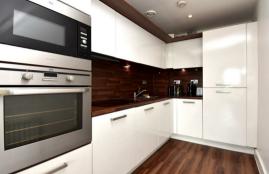

The property comprises of a generously sized reception room/kitchen with integrated fridge/freezer, fan oven, microwave and dishwasher. Further benefits include a private balcony, two double bedrooms with wardrobes (one with an ensuite), contemporary bathroom, storage cupboard with a washing machine.