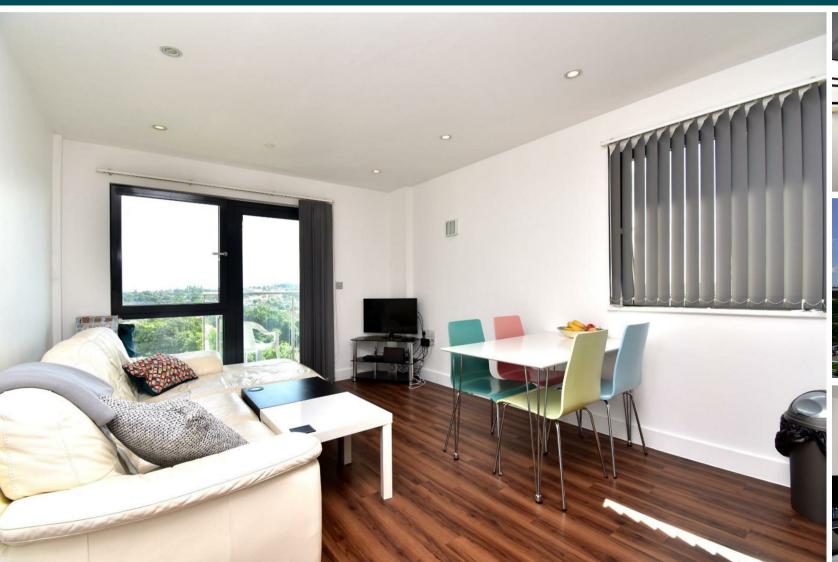

- TWO DOUBLE BEDROOMS.
- CLOSE TO ALPERTON STATION
- PART FURNISHED

- TWO BATHROOMS
- IMMACULATE CONDITION
- AVAILABLE NOW

A spacious flat overlooking the Grand Union Canal, just moments from Alperton Station. Finished to an exceptional standard & offering modern accommodation.

The property comprises of a generously sized reception room/kitchen with integrated fridge/freezer, fan oven, microwave and dishwasher. Further benefits include a private balcony, two double bedrooms with wardrobes (one with an ensuite), contemporary bathroom, storage cupboard with a washing machine.