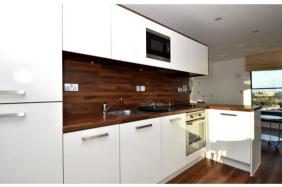

The property comprises of a generously sized reception room/kitchen with integrated fridge/freezer, fan oven, microwave and dishwasher. Further benefits include two dual aspect balconies, a good-sized double room with fitted wardrobes, contemporary bathroom and two storage cupboards.