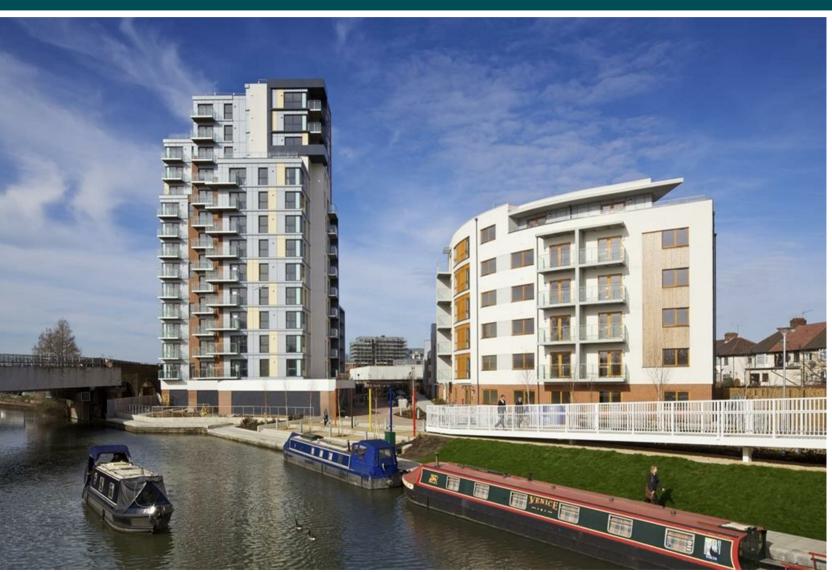

- EXQUISITE APARTMENT
- OVERLOOKING CANAL VIEWS
- CLOSE TO ALPERTON STATION

- DUAL ASPECT BALCONIES
- OPTIONAL ALLOCATED PARKING
- AVAILABLE NOW

An exquisite 10th-floor apartment overlooking the Grand Union Canal, just moments from Alperton Station. Finished to an exceptional standard & offering 520 sq ft of modern accommodation.

Alperton Underground Station (Piccadilly Line) is within walking distance, providing transport links into and out of the West End and City.

An allocated parking space is available for an additional £75 pcm.