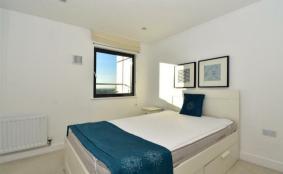

The property comprises of a generously sized reception room/kitchen with integrated fridge/freezer, fan oven, microwave and dishwasher. Further benefits include two dual aspect balconies, a good-sized double room with fitted wardrobes, contemporary bathroom and two storage cupboards.