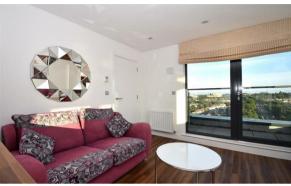

The property comprises of a generously sized reception room/kitchen with integrated fridge/freezer, fan oven, microwave and dishwasher. Further benefits include two dual aspect balconies, a good-sized double room with fitted wardrobes, contemporary bathroom and two storage cupboards.