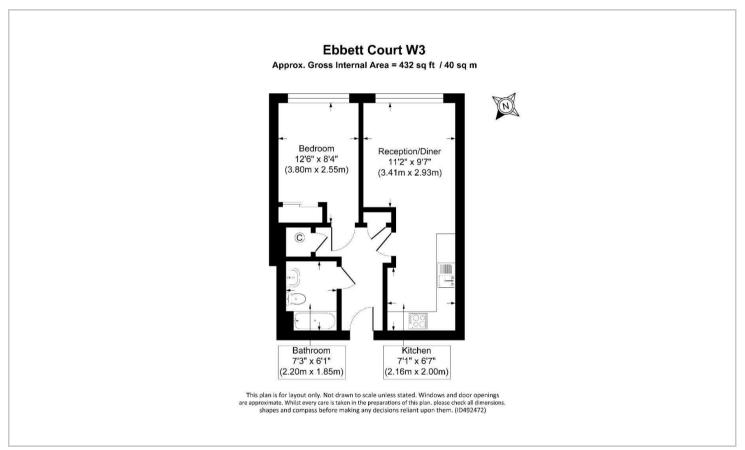

- SPACIOUS APARTMENT
- GREAT VIEWS
- EPC RATING B

- HIGH FLOOR
- FURNISHED
- AVAILABLE NOW

A spacious apartment situated in a popular modern development, this apartment boasts an impressive amount of natural light in the lounge and bedroom whilst also providing ample storage. Located directly opposite North Acton tube station (Zone 2, Central Line) Offering a modern open plan kitchen perfect for entertaining and a spacious bathroom.