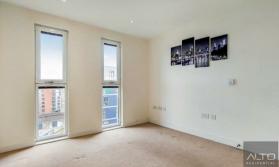

The property has been well maintained throughout, it offers a generously sized reception room/kitchen with an integrated fridge/freezer, fan oven and dishwasher. Further benefits include a private balcony with far-reaching London Skyline views, bedroom with fitted wardrobe, contemporary bathroom and storage cupboard with a washer/dryer.