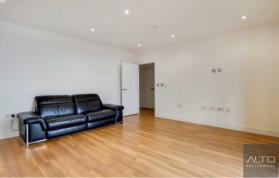

The property has been well maintained throughout, it offers a generously sized reception room/kitchen with an integrated fridge/freezer, fan oven and dishwasher. Further benefits include a private balcony with far-reaching London Skyline views, bedroom with fitted wardrobe, contemporary bathroom and storage cupboard with a washer/dryer.