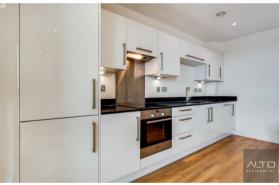

The property has been well maintained throughout, it offers a generously sized reception room/kitchen with an integrated fridge/freezer, fan oven and dishwasher. Further benefits include a private balcony with far-reaching London Skyline views, bedroom with fitted wardrobe, contemporary bathroom and storage cupboard with a washer/dryer.