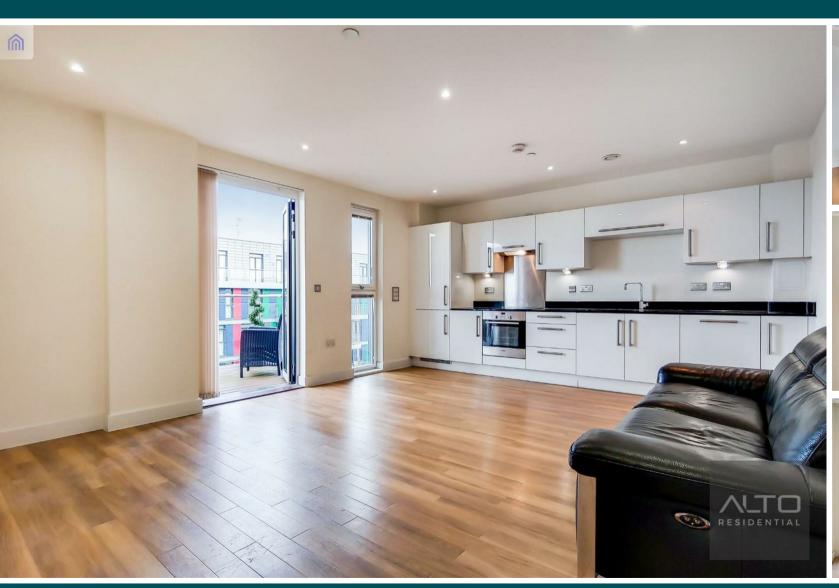

- IMMACULATE FLAT
- LONDON SKYLINE VIEWS
- PART/FULLY FURNISHED

- MODERN ACCOMMODATION
- PRIVATE BALCONY
- AVAILABLE NOW

LONDON SKYLINE VIEWS - An immaculate flat offering 53 sq m of modern accommodation, overlooking the Grand Union Canal and moments from Alperton Station.

The property has been well maintained throughout, it offers a generously sized reception room/kitchen with an integrated fridge/freezer, fan oven and dishwasher. Further benefits include a private balcony with far-reaching London Skyline views, bedroom with fitted wardrobe, contemporary bathroom and storage cupboard with a washer/dryer.