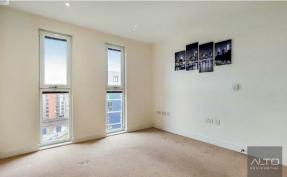

The property has been well maintained throughout, it offers a generously sized reception room/kitchen with an integrated fridge/freezer, fan oven and dishwasher. Further benefits include a private balcony with far-reaching London Skyline views, bedroom with fitted wardrobe, contemporary bathroom and storage cupboard with a washer/dryer.