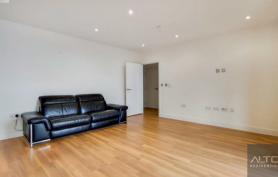

The property has been well maintained throughout, it offers a generously sized reception room/kitchen with an integrated fridge/freezer, fan oven and dishwasher. Further benefits include a private balcony with far-reaching London Skyline views, bedroom with fitted wardrobe, contemporary bathroom and storage cupboard with a washer/dryer.