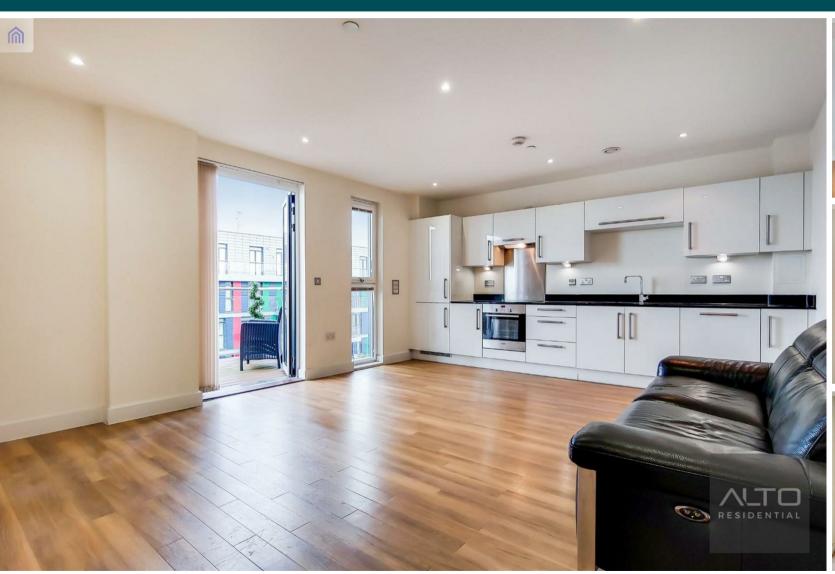

- IMMACULATE FLAT
- LONDON SKYLINE VIEWS
- PART/FULLY FURNISHED

- MODERN ACCOMMODATION
- PRIVATE BALCONY
- AVAILABLE NOW

LONDON SKYLINE VIEWS - An immaculate flat offering 53 sq m of modern accommodation, overlooking the Grand Union Canal and moments from Alperton Station.

The property has been well maintained throughout, it offers a generously sized reception room/kitchen with an integrated fridge/freezer, fan oven and dishwasher. Further benefits include a private balcony with far-reaching London Skyline views, bedroom with fitted wardrobe, contemporary bathroom and storage cupboard with a washer/dryer.