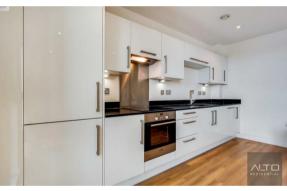

The property has been well maintained throughout, it offers a generously sized reception room/kitchen with an integrated fridge/freezer, fan oven and dishwasher. Further benefits include a private balcony with far-reaching London Skyline views, bedroom with fitted wardrobe, contemporary bathroom and storage cupboard with a washer/dryer.