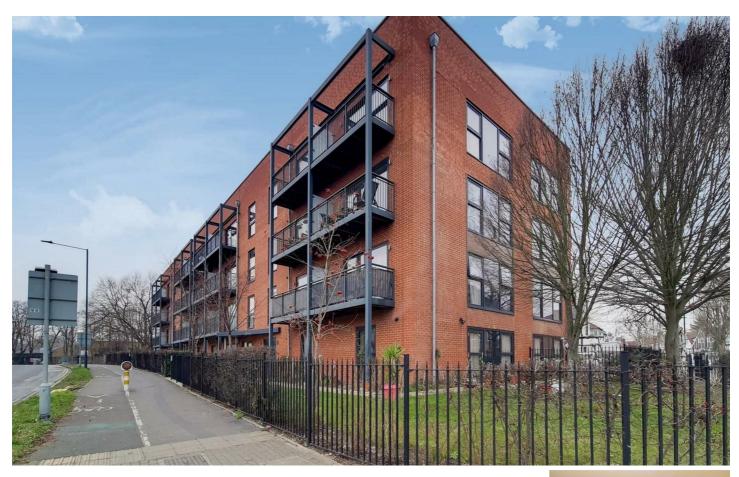

## 71 Forty Avenue, Wembley, Middlesex, HA9 8FF

£1,650 PCM

PRIVATE BALCONY - This is a stunning two double bedroom spacious flat in the prestigious development moments from Wembley Park station.

The flat is high spec which offers a large open plan reception room, kitchen with a gas hob and dishwasher, two bathrooms, and a storage cupboard. It further benefits from gas central heating, a private balcony facing Wembley Stadium, and an allocated parking space is available at an additional cost.