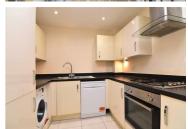

The flat is high spec which offers a large open plan reception room, kitchen with a gas hob and dishwasher, two bathrooms, and a storage cupboard. It further benefits from gas central heating, a private balcony facing Wembley Stadium, and an allocated parking space is available at an additional cost.