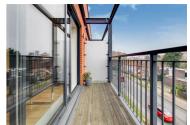

The flat is high spec which offers a large open plan reception room, kitchen with a gas hob and dishwasher, two bathrooms, and a storage cupboard. It further benefits from gas central heating, a private balcony facing Wembley Stadium, and an allocated parking space is available at an additional cost.

- PRIVATE BALCONY
- REPAINTED THROUGHOUT
- CLOSE TO WEMBLEY PARK STATION