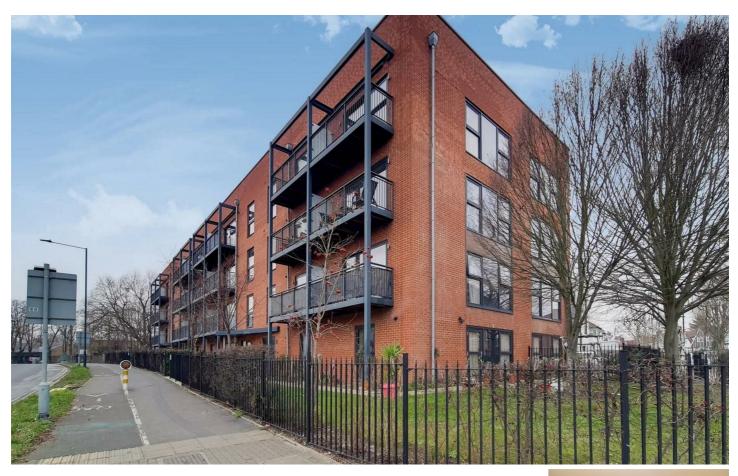

## 71 Forty Avenue, Wembley, Middlesex, HA9 8FF

£1,850 PCM

PRIVATE BALCONY - This is a stunning two double bedroom spacious flat in the prestigious development moments from Wembley Park station.

The flat is high spec which offers a large open plan reception room, kitchen with a gas hob and dishwasher, two bathrooms, and a storage cupboard. It further benefits from gas central heating, a private balcony facing Wembley Stadium, and an allocated parking space is available at an additional cost.